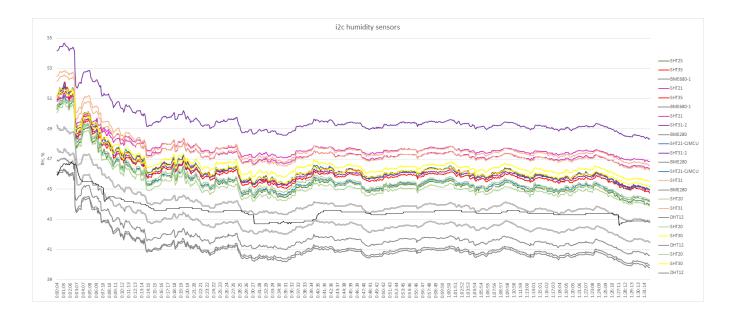

|

## Plot example from SD datafile