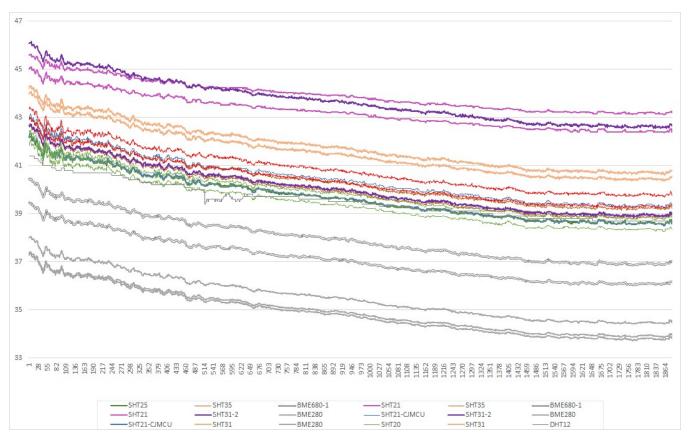

|

## Plot example from SD datafile